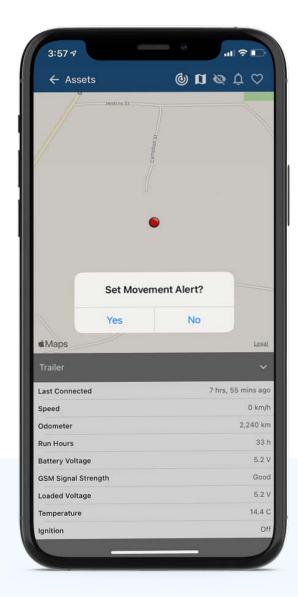

## One-Touch Movement Alerts

Set Movement Alerts and receive push, email, or SMS notifications if movement is detected.