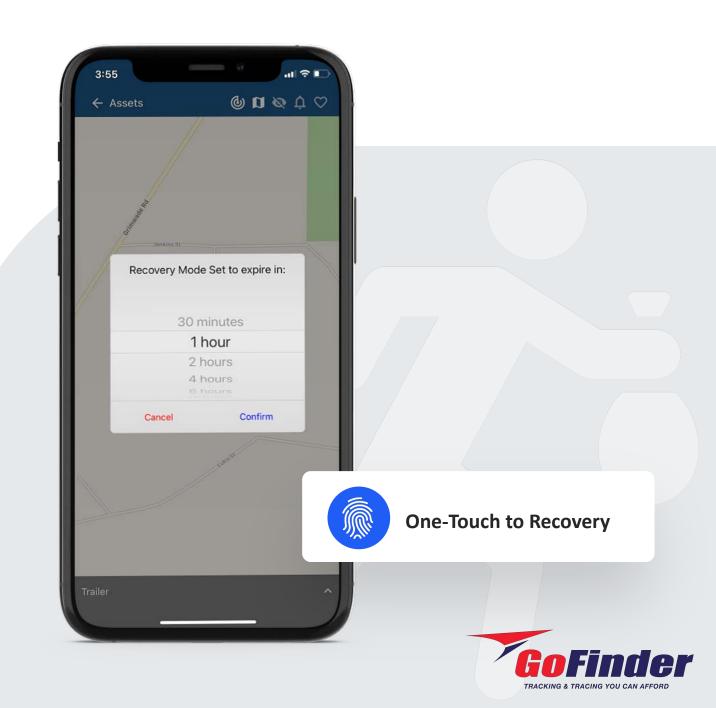

# Recover Stolen Property

Quickly switch to **Recovery Mode** to activate real-time tracking in case of loss, theft or unauthorised use.