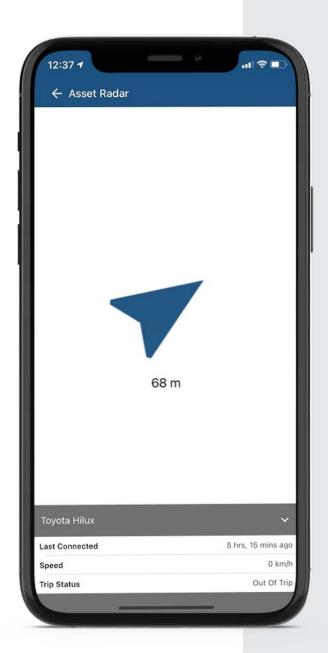

## Distance and Direction

View how far away and in which direction your asset is with Asset Radar.