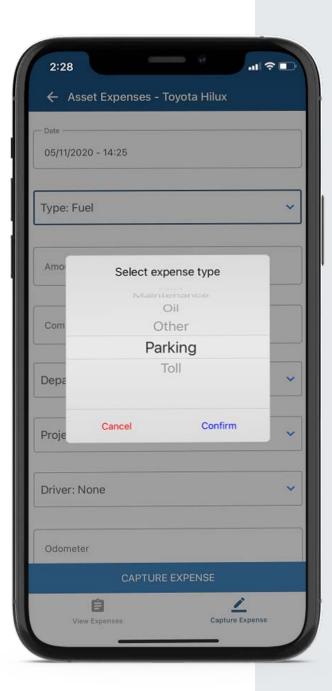

# **Capture and Manage Expenses**

Add and view expenses linked to an asset with reference to Drivers, Projects and Departments.