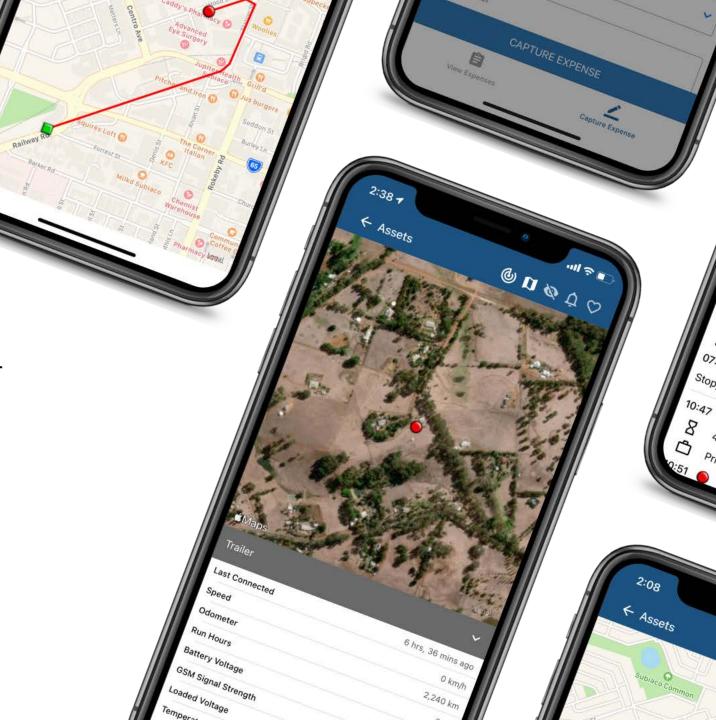

#### **Find Assets Faster**

See where your assets are in near realtime in Satellite or Map Views. View how far away and in which direction your asset is.

### Manage Trips On The Go

View Drivers, Trip Start and Stop Times and Locations, and Distance travelled at a glance.

Assign Trips to custom "Projects" or "Types" and add trip or job notes.

# **Capture and Manage Expenses**

Add and view expenses linked to an asset with reference to Drivers, Projects and Departments.