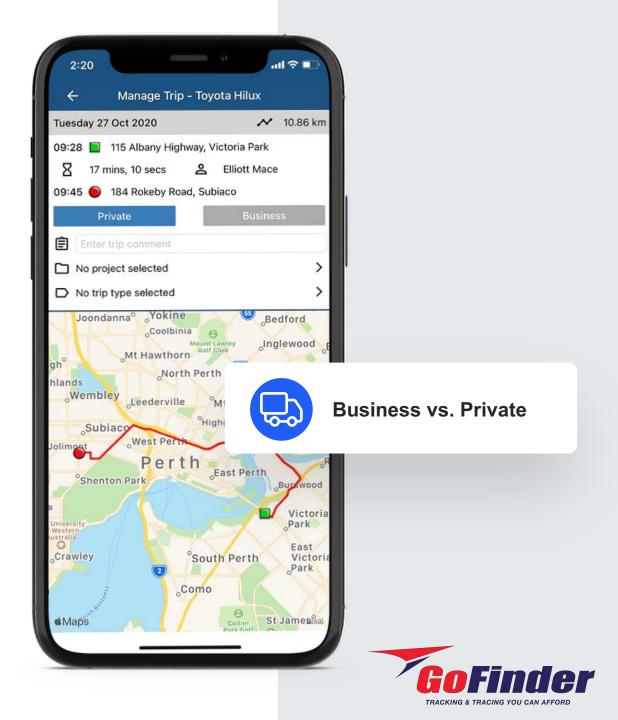

## Streamline Logbooking

Mark trips as "Business" or "Private" to streamline **Logbooking** and **Fringe Benefits Tax** (FBT) reporting. Provide proof of service for accountability and invoicing.