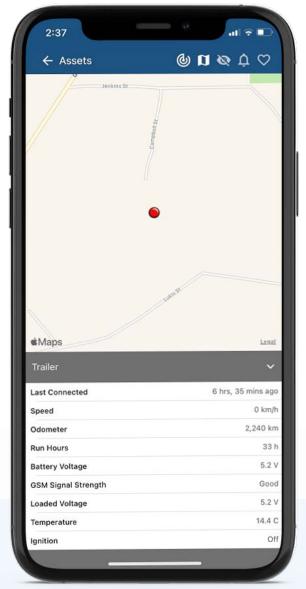

#### **Find Assets Faster**

See where your assets are in near realtime in Satellite or Map Views. View how far away and in which direction your asset is.

## Distance and Direction

View how far away and in which direction your asset is with Asset Radar.