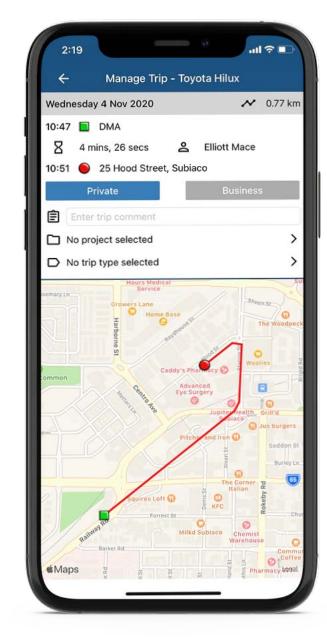

## Streamline Logbooking

Mark trips as "Business" or "Private" to streamline **Logbooking** and **Fringe Benefits Tax** (FBT) reporting. Provide proof of service for accountability and invoicing.