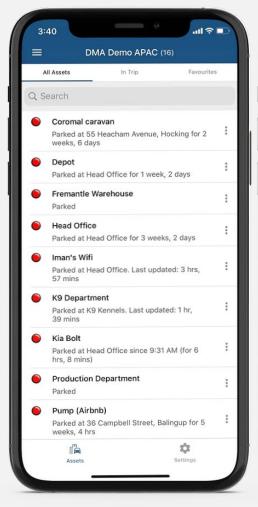

#### Simple Asset Lists

Get a birds-eye view of all your assets, view by movement status, and "favourite" for easy access.