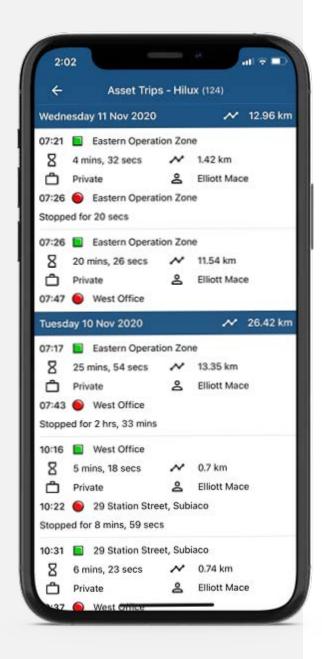

### Manage Trips On The Go

View Drivers, Trip Start and Stop Times and Locations, and Distance travelled at a glance.

Assign Trips to custom "Projects" or "Types" and add trip or job notes.