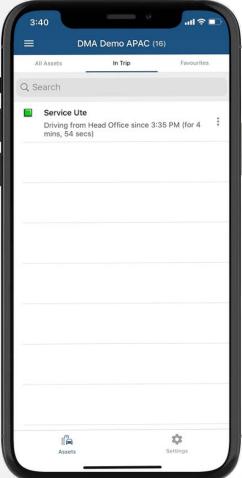

### Manage Trips On The Go

View Drivers, Trip Start and Stop Times and Locations, and Distance travelled at a glance.

Assign Trips to custom "Projects" or "Types" and add trip or job notes.