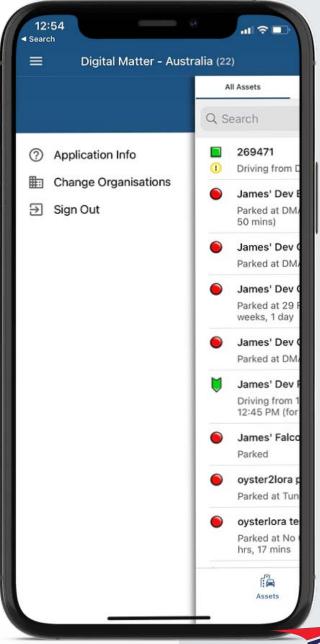

#### Simple Asset Lists

Get a birds-eye view of all your assets, view by movement status, and "favourite" for easy access.

## **Change Organisations**

Quickly switch between partner or subsidiary accounts without the hassle of logging out and back in.