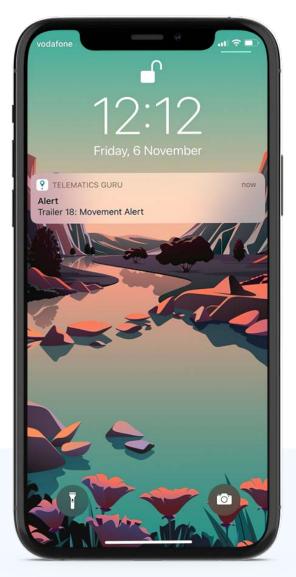

## One-Touch Movement Alerts

Set Movement Alerts and receive push, email, or SMS notifications if movement is detected.