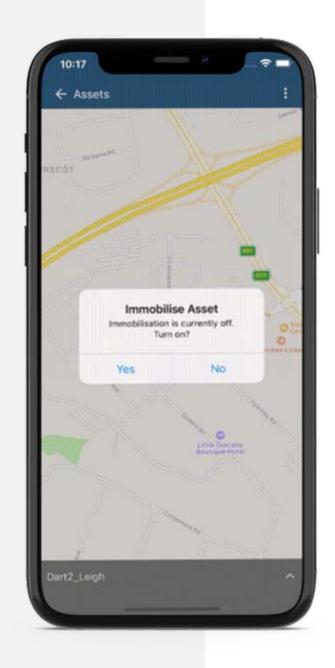

## Immobilisation of Vehicles or Assets

Safely and remotely disable vehicles or assets with one-touch immobilisation.