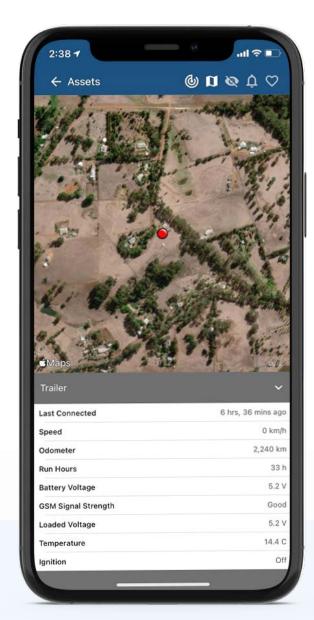

#### **Find Assets Faster**

See where your assets are in near realtime in Satellite or Map Views. View how far away and in which direction your asset is.