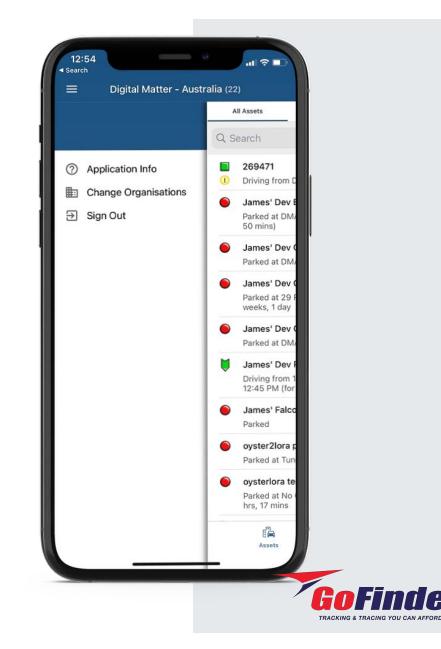

### Simple Asset Lists

Get a birds-eye view of all your assets, view by movement status, and "favourite" for easy access.

#### Change Organisations

Quickly switch between partner or subsidiary accounts without the hassle of logging out and back in.