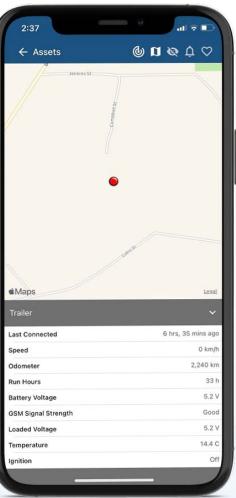

#### **Find Assets Faster**

See where your assets are in near realtime in Satellite or Map Views. View how far away and in which direction your asset is.