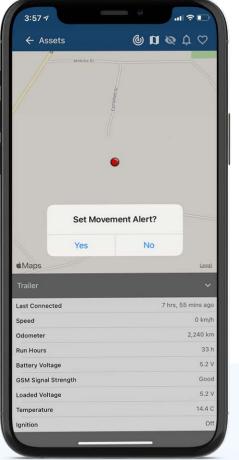

#### **One-Touch Movement Alerts**

Set Movement Alerts and receive push, email, or SMS notifications if movement is detected.