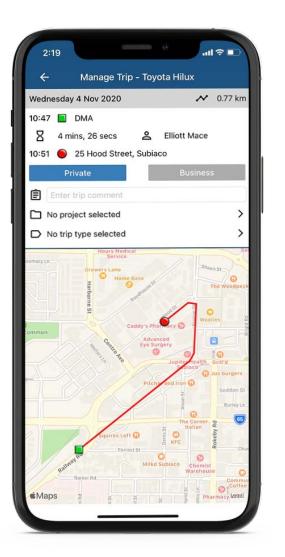

## Streamline Logbooking

Mark trips as "Business" or "Private" to streamline **Logbooking** and **Fringe Benefits Tax** (FBT) reporting. Provide proof of service for accountability and invoicing.