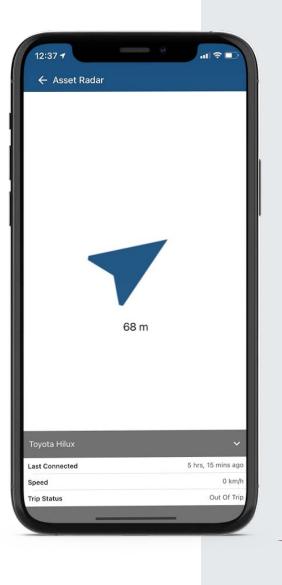

# Distance and Direction

View how far away and in which direction your asset is with Asset Radar.