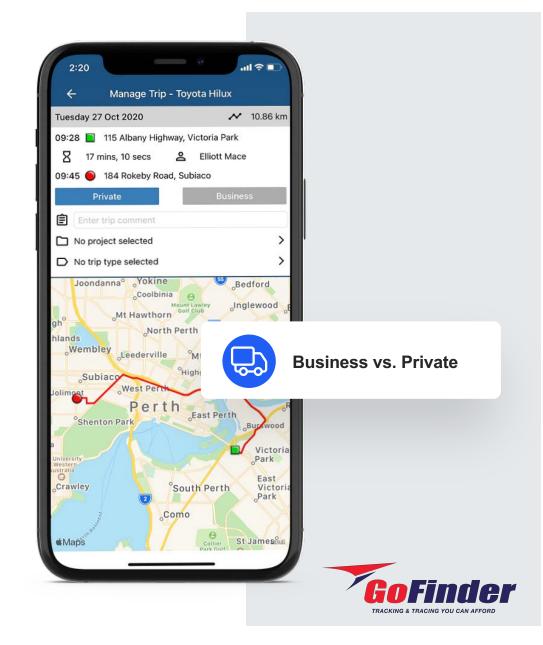

## Streamline Logbooking

Mark trips as "Business" or "Private" to streamline **Logbooking** and **Fringe Benefits Tax** (FBT) reporting. Provide proof of service for accountability and invoicing.