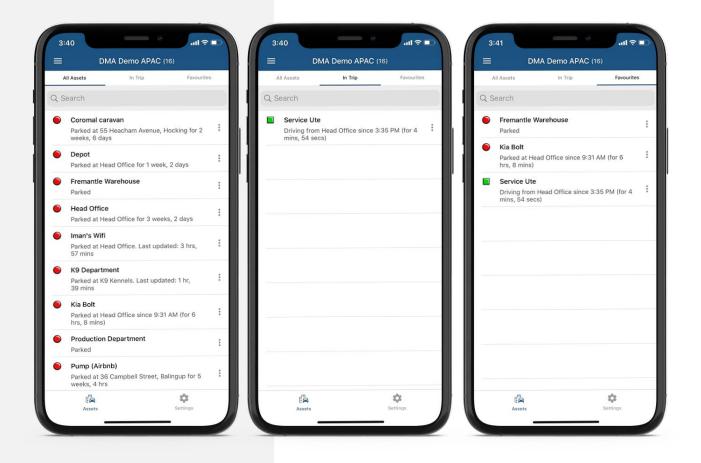

### Simple Asset Lists

Get a birds-eye view of all your assets, view by movement status, and "favourite" for easy access.