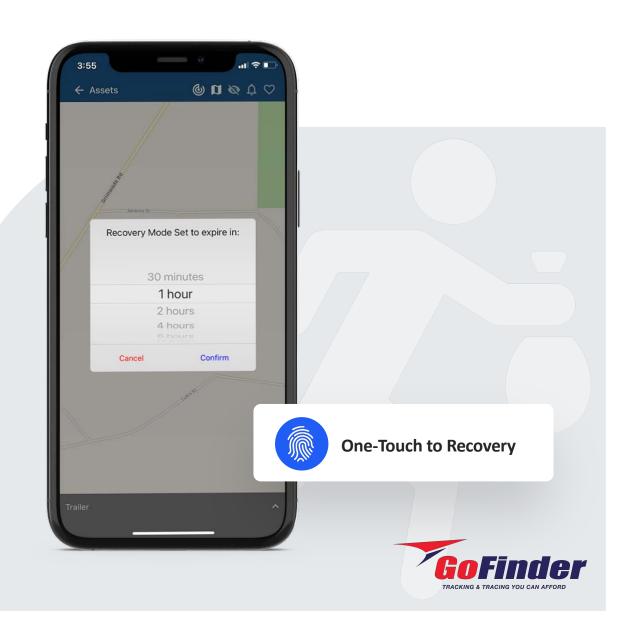

### Recover Stolen Property

Quickly switch to **Recovery Mode** to activate real-time tracking in case of loss, theft or unauthorised use.