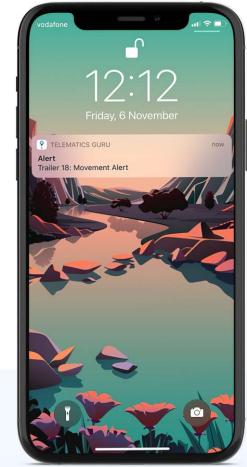

#### **One-Touch Movement Alerts**

Set Movement Alerts and receive push, email, or SMS notifications if movement is detected.