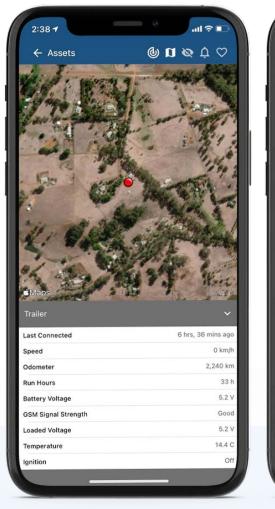

#### **Find Assets Faster**

See where your assets are in near realtime in Satellite or Map Views. View how far away and in which direction your asset is.