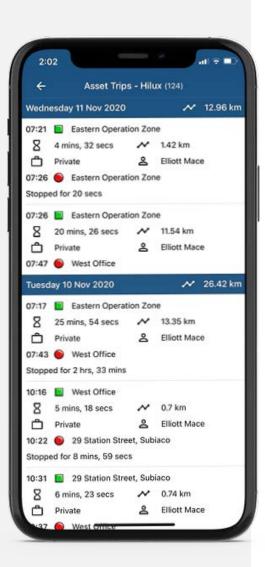

#### Manage Trips On The Go

View Drivers, Trip Start and Stop Times and Locations, and Distance travelled at a glance.

Assign Trips to custom "Projects" or "Types" and add trip or job notes.