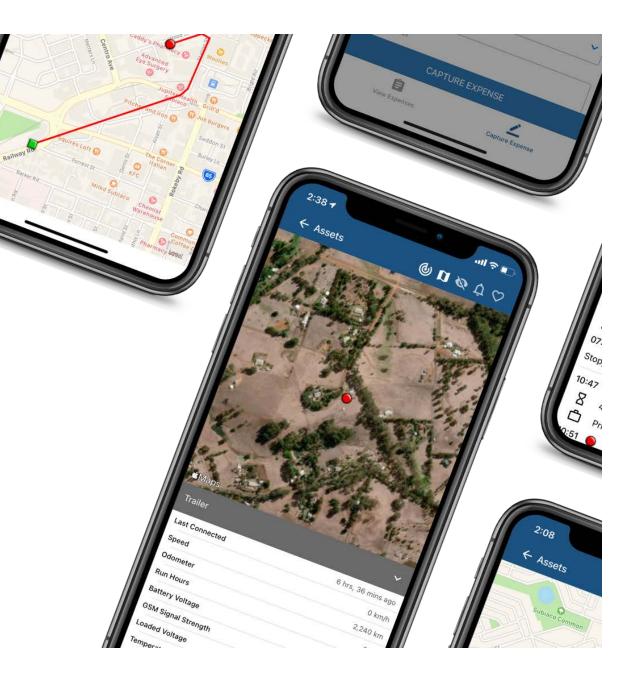

#### **Find Assets Faster**

See where your assets are in near realtime in Satellite or Map Views. View how far away and in which direction your asset is.

### Simple Asset Lists

Get a birds-eye view of all your assets, view by movement status, and "favourite" for easy access.

### Capture and Manage Expenses

Add and view expenses linked to an asset with reference to Drivers, Projects and Departments.

| Date      |            |             |   |
|-----------|------------|-------------|---|
| 05/11/202 | 0 - 14:25  |             |   |
| Type: Fue | <b>a</b> l |             | ~ |
| Type. Fut |            |             |   |
| Amo       | Select ex  | pense type  |   |
|           |            | tenance     |   |
| Com       |            | 0il<br>ther |   |
|           |            | rking       |   |
|           |            | Toll        |   |
| Depa      | 101        |             | ~ |
| Proje     | Cancel     | Confirm     | ~ |
| Driver: N | one        |             | ~ |
| Odometer  |            |             |   |
|           | CAPTURI    | E EXPENSE   |   |
|           | Ê          | 1           |   |